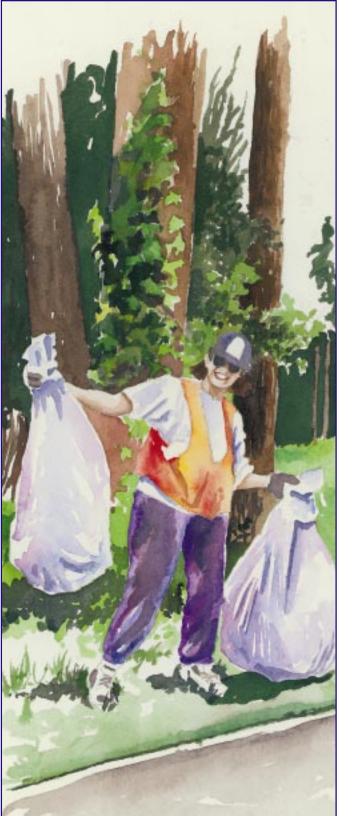

very year millions of visitors get their first glimpse of our state from their car windows as they travel along Florida's highways.

First impressions can be lasting. Do we want them to see miles of roadway cluttered with litter? Or clean, green treelined highways that truly represent Florida's natural beauty? The choice is an easy one - but it takes some work.

For nearly ten years, Florida's Adopt-A-Highway program has improved the appearance of highway right-of-way throughout Florida while reducing the cost of litter removal. It works because hundreds of dedicated volunteers do their part to make it a success.

Thousands of miles of highway are adopted each year by groups and organizations that volunteer their time to make a difference in their local communities. Their effort eases the load on state Department of Transportation work crews, enabling them to devote more time to road maintenance and special highway projects. The volunteers' reward is civic pride that comes from knowing they've made a difference in their community.