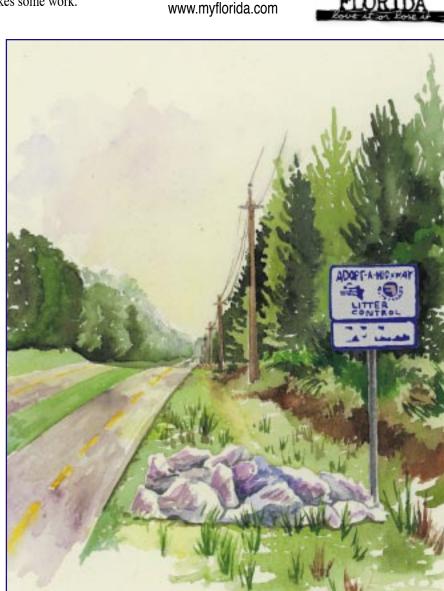

very year millions of visitors get their first glimpse of our state from their car windows as they travel along Florida's highways.

First impressions can be lasting. Do we want them to see miles of roadway cluttered with litter? Or clean, green treelined highways that truly represent Florida's natural beauty? The choice is an easy one - but it takes some work.

For nearly ten years, Florida's Adopt-A-Highway program has improved the appearance of highway right-of-way throughout Florida while reducing the cost of litter removal. It works because hundreds of dedicated volunteers do their part to make it a success.

Thousands of miles of highway are adopted each year by groups and organizations that volunteer their time to make a difference in their local communities. Their effort eases the load on state Department of Transportation work crews, enabling them to devote more time to road maintenance and special highway projects. The volunteers' reward is civic pride that comes from knowing they've made a difference in their community.